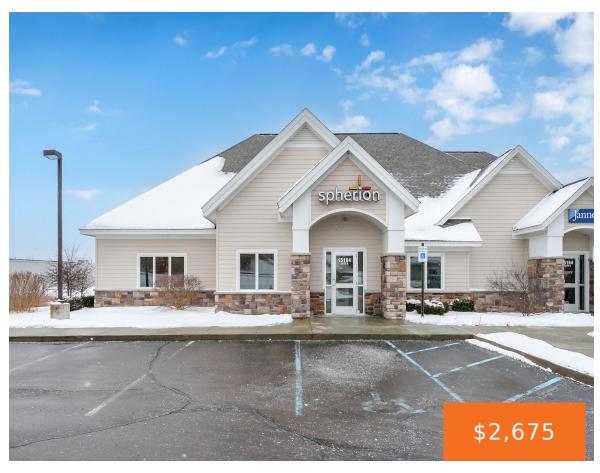

# 15164, HELMER ROAD, BATTLE CREEK, MI, 49015

https://tuckerbenner.com

Great location in Lakeview district of Battle Creek, located on S Helmer Rd near the corner of Columbia Ave, adjacent to Lakeview High School and Meijer. This modern office space offers a private entry, with open workspace, private office, spacious conference room, breakroom, and 2 ADA compliant restrooms. It boasts 10' ceilings with lots of [...]

## **Basics**

Category: Commercial Lease Type: Office

Status: Active Bathrooms: 0 baths

**Lot size: 3.68** sq ft **Year built:** 2016

**Lot Size Acres: 3.68** acres **Business Type:** Professional Service, Professional/Office

# **Building Details**

**Building Area Total: 1994** sq ft **Construction Materials:** Other, Stone

Sewer: Public Sewer

Heating: Forced Air

Building Features: Barrier Free, Fire Sprinkler

Roof: Composition