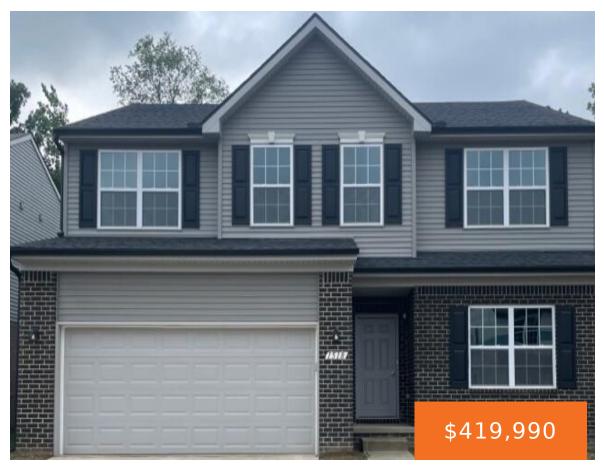

### 1518, WEEPING WILLOW, YPSILANTI, MI, 48198

https://tuckerbenner.com

IMMEDIATE OCCUPANCY- NEW CONSTRUCTION- The Townsend floorplan by Infinity Homes is a fantastic option for potential buyers! With its spacious 2,200 sq ft layout, this colonial-style home offers ample room for families with its 4 bedrooms and 2.5 baths. The open concept on the first floor provides a welcoming and versatile living space, perfect for [...]

- 4 beds
- 3 baths
- Single Family Residence
- Residential
- Active
- 2200 sq ft

×

**Bathrooms Full: 2** 

**Rooms Total: 10** 

**Bathrooms Half:** 1

**Type:** Single Family Residence

Bedrooms: 4 beds

Area: 2200 sq ft

Year built: 2024

Lot Size Acres: 0.12 acres

# **Building Details**

Building Area Total: 2200 sq ft Construction Materials: Brick, Vinyl Siding

**Architectural Style:** Colonial Sewer: Public Sewer

**Heating:** Forced Air Stories: 2

Basement: Full