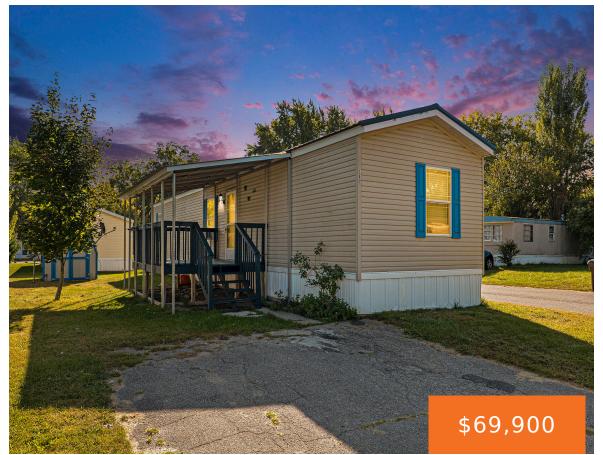

### 152, PIONEER, KENT CITY, MI, 49330

https://tuckerbenner.com

Welcome to this lovely property in Kent City Mobile Home Park! Built in 2009, this home features 3 bedrooms and 2 bathrooms, along with a cozy kitchen filled with natural light. It's been well-maintained, with a newer roof that's about 2 years old. You'll appreciate the convenient location, just minutes away from schools and entertainment [...]

Type: Single Family Residence Bedrooms: 3 beds Area: 0 sq ft Year built: 2009 Lot Size Acres: 0 acres County: Kent

# **Building Details**

Building Area Total: 0 sq ftConstruction Materials: Aluminum SidingArchitectural Style: MobileSewer: Public SewerHeating: Forced AirStories: 1Basement: Crawl Space