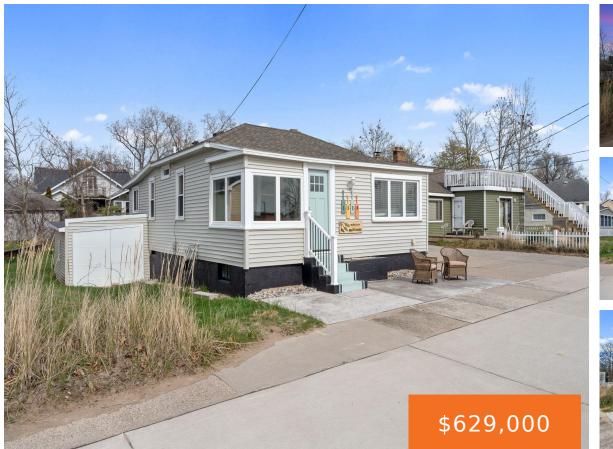

#### 1520, BEACH, MUSKEGON, MI, 49441

https://tuckerbenner.com

- 2 beds
- 1 bath
- Single Family Residence
- Residential
- Active
- 839 sq ft

### Basics

Category: Residential Status: Active Bathrooms: 1 bath Lot size: 0.15 sq ft Bathrooms Full: 1 Rooms Total: 6 Type: Single Family Residence Bedrooms: 2 beds Area: 839 sq ft Year built: 1800 Lot Size Acres: 0.15 acres County: Muskegon

# **Building Details**

Building Area Total: 839 sq ft Sewer: Public Stories: 1 Basement: Full Construction Materials: Vinyl Siding Heating: Forced Air Roof: Composition