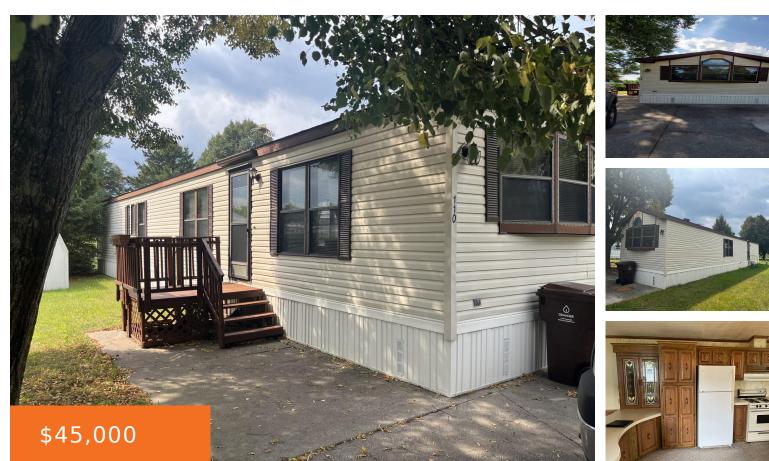

### 1527, W STATE ST, BELDING, MI, 48809

https://tuckerbenner.com

2 bedroom 1 bath Mobile in Wellington Mobile home park. 1989 Schult in very good condition, spacious kitchen, dining area, breakfast bar Large living room, full bath with tub and shower, large primary bedroom. comes with a 10 x 12 shed with power. City water and sewer hard to live cheaper than this, Lot rent [...]

#### Call us now

Phone: (231)730-8781 Email: tuckerbennerteam@gmail.com Address: 2747 Lakeshore Drive, Twin Lake, MI 49457

Category: Residential Status: Active Bathrooms: 1 bath Lot size: 0 sq ft Subdivision Name: WELLINGTON ESTATES Lot Size Acres: 0 acres County: Ionia Type: Single Family Residence Bedrooms: 2 beds Area: 980 sq ft Year built: 1989 Bathrooms Full: 1 Rooms Total: 5