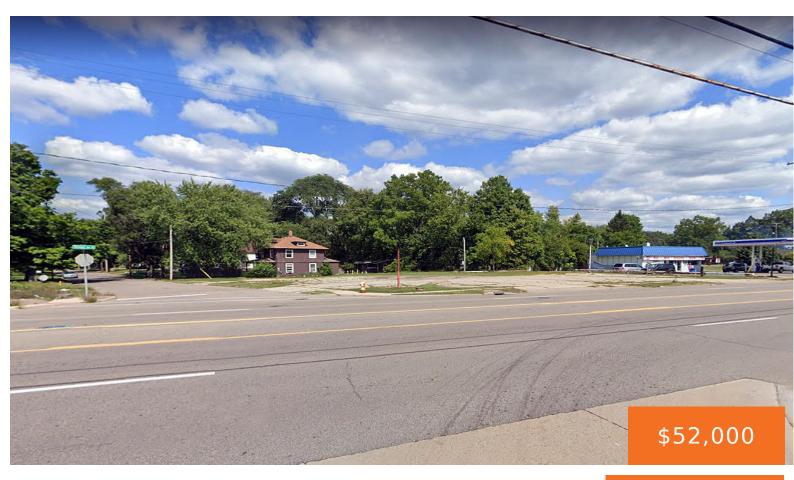

### 1528, MICHIGAN, BATTLE CREEK, MI, 49037

https://tuckerbenner.com

COMMERCIAL DEVELOPMENT OPPORTUNITY: Approx. 0.41-acre corner parcel with frontage on W. Michigan Ave./M-89 Hwy. and Lacey Ave. in Battle Creek. Property offers approx. 123' of frontage on W. Michigan Ave./M-89 Hwy., approx. 129' of frontage on Lacey Ave., traffic counts of 13,002 ADT and utilities at site. Located adjacent to Marathon Gas and across from [...]