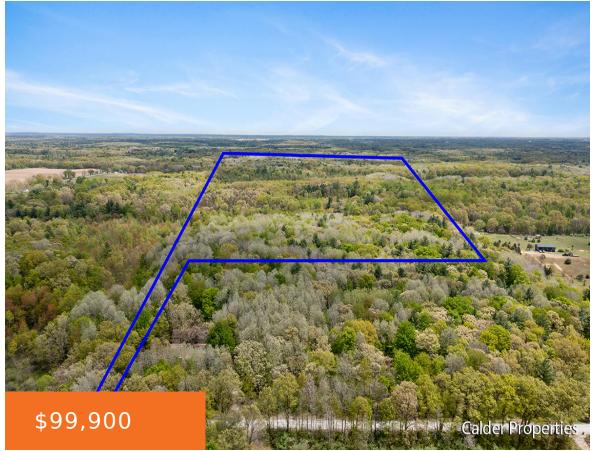

### 15320, LARSEN, GOWEN, MI, 49326

https://tuckerbenner.com

10 Wooded Acres near Lincoln Lake. Natural Gas located at the road.

- 0 baths
- Acreage
- Land
- Active

## **Basics**

Category: Land

**Status:** Active

**Lot size: 10.02** sq ft

County: Kent

**Type:** Acreage

Bathrooms: 0 baths

Lot Size Acres: 10.02 acres

#### **Amenities & Features**

**Utilities:** None Connected, Phone Available, Natural Gas Available, Electric Available, Cable Available, Broadband Available

**Lot Features:** Wooded