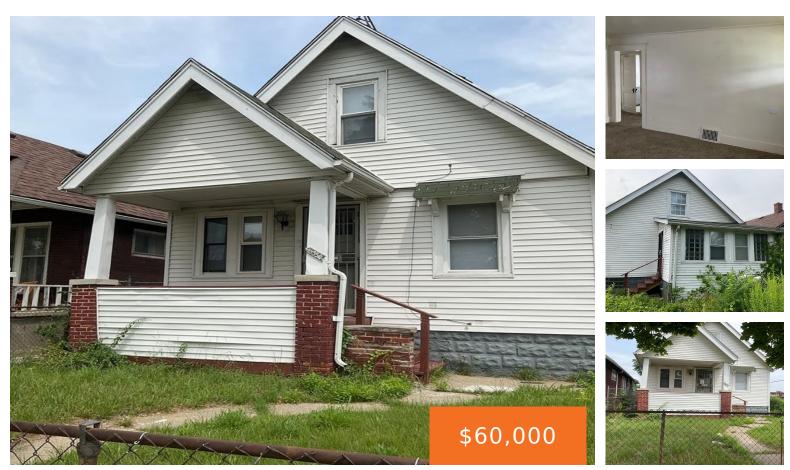

### **15330, PETOSKEY, DETROIT, MI, 48238**

https://tuckerbenner.com

#### INVESTMENT OPPORTUNITY: Vinyl home in attractive neighborhood

3 beds
1 bath
Single Family Residence
Residential
Active
0 sq ft

×

**Basics** 

### Call us now

Phone:(231)730-8781Email:tuckerbennerteam@gmail.comAddress:2747 Lakeshore Drive, Twin Lake, MI 49457

Category: Residential Status: Active Bathrooms: 1 bath Lot size: 0.08 sq ft Subdivision Name: A J GILLINGHAM (PLATS) Lot Size Acres: 0.08 acres County: Wayne Type: Single Family Residence Bedrooms: 3 beds Area: 0 sq ft Year built: 1922 Bathrooms Full: 1 Rooms Total: 3

# **Building Details**

Building Area Total: 0 sq ft Architectural Style: Bungalow Heating: Forced Air Basement: Full Construction Materials: Vinyl Siding Sewer: Public Sewer Stories: 1