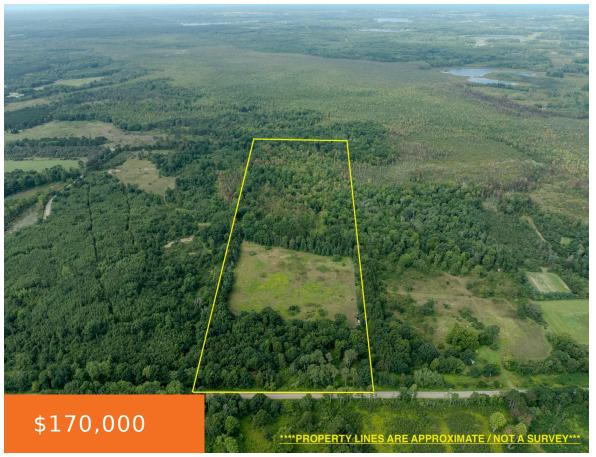

# 15375, 45TH, REMUS, MI, 49340

https://tuckerbenner.com

Coming Soon!

- 0 baths
- Acreage
- Land
- Active

×

# **Basics**

Category: Land

Status: Active

Lot size: 40 sq ft

County: Mecosta

Type: Acreage

Bathrooms: 0 baths

Lot Size Acres: 40 acres

# **Building Details**

Current Use: Recreational, Hunting