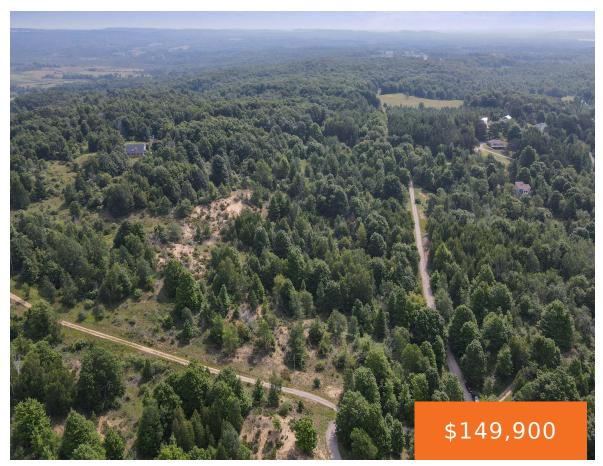

## **15380, LAKE BLUFF, ARCADIA, MI, 49613**

https://tuckerbenner.com

Build your Dream! Beautiful rolling hills on this 2.15 acre parcel just North of Arcadia Bluffs Golf Course. With electricity and natural gas available on site, all of the creature comforts are available to you. With the rolling hills and mature woods a private feeling build site should be easy to find. Could be a [...]

# **Basics**

Category: Land

**Status:** Active

Lot size: 2.15 sq ft

County: Manistee

Type: Acreage

Bathrooms: 0 baths

Lot Size Acres: 2.15 acres

# **Amenities & Features**

Utilities: None Waterfront Features: Lake

Lot Features: Rolling Hills, Buildable, Wooded