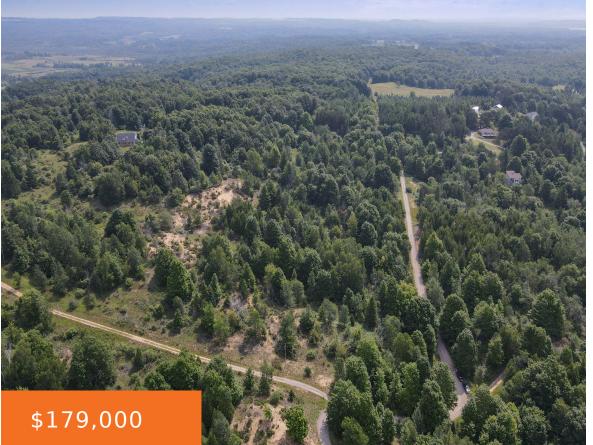

### **15380, LAKE BLUFF, ARCADIA, MI, 49613**

https://tuckerbenner.com

Build your Dream! Beautiful rolling hills on this 2.15 acre parcel just North of Arcadia Bluffs Golf Course. With electricity and natural gas available on site, all of the creature comforts are available to you. With the rolling hills and mature woods a private feeling build site should be easy to find. Could be a [...]

## **Basics**

Category: Land

**Status:** Active

Lot size: 2.15 sq ft

County: Manistee

Type: Acreage

Bathrooms: 0 baths

Lot Size Acres: 2.15 acres

# **Amenities & Features**

**Utilities:** Natural Gas Available, Electricity

Available, None

Lot Features: Rolling Hills, Buildable,

Wooded