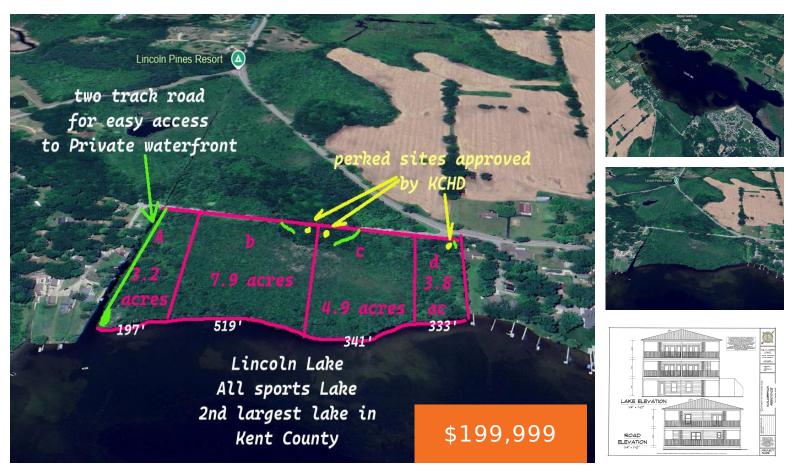

#### 15401, LINCOLN LAKE, GOWEN, MI, 49326

https://tuckerbenner.com

8.7acres (two lots for sale) on all-sports Lincoln Lake with 611 feet of private waterfront—for under \$230,000! The site has 2 spots already perked through the Kent County Health Department. Waterski, fish, swim, and hunt deer and ducks—all on private acreage with no HOA. More land is available—up to 19 acres—with three different building [...]

#### **Basics**

Category: Land Status: Active Lot size: 8.7 sq ft County: Kent

Type: Acreage Bathrooms: 0 baths Lot Size Acres: 8.7 acres

## **Miscellaneous**

CrossStreet: 19 MILE AND LINCOLN LAKE Road Surface Type: Paved Listing Terms: Cash, Conventional, Contract