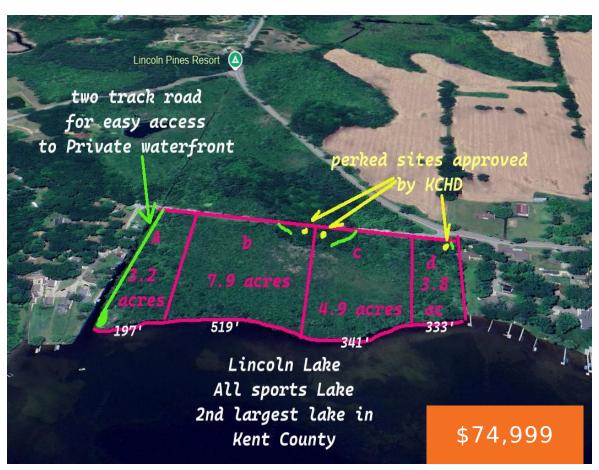

## 15401, LINCOLN LAKE, GOWEN, MI, 49326

https://tuckerbenner.com

3.8 acres on all-sports Lincoln Lake with 300 feet of private waterfront—for under \$140,000! I must be smoking dope? Nope! It's real. The site has already perked through the Kent County Health Department. Waterski, fish, swim, and hunt deer and ducks—all on private acreage with no HOA. More land is available—up to 19 acres—with three [...]