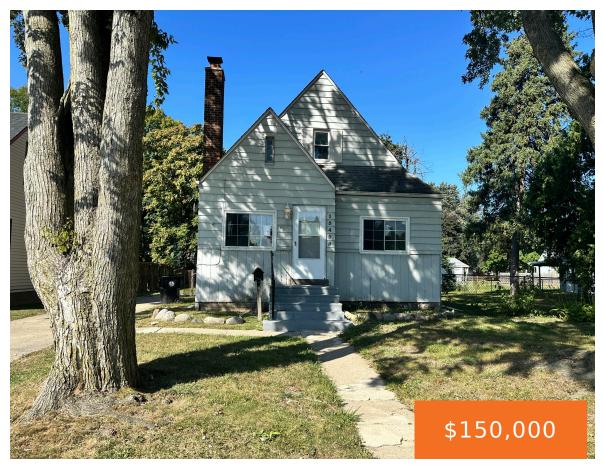

### **15455, CENTRALIA, REDFORD, MI, 48239**

https://tuckerbenner.com

Nice Home in Redford! This Bungalow has 3 Bedrooms and 1 Bathroom. There is a toilet and shower in basement that can be used. Buyers and buyers agent please verify all information.

- 3 beds
- 1 bath
- Single Family Residence
- Residential
- Active
- 2160 sq ft

×

# **Building Details**

**Building Area Total: 1080** sq ft **Architectural Style:** Bungalow

**Heating:** Forced Air

Basement: Full

**Construction Materials:** Vinyl Siding

**Sewer:** Public Sewer

Stories: 2