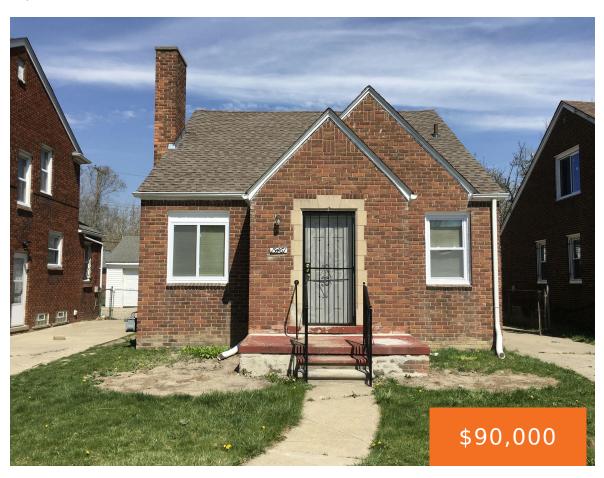

## 15461, CEDARGROVE, DETROIT, MI, 48205

https://tuckerbenner.com

INVESTMENT OPPORTUNITY: brick home in attractive neighborhood. Home is currently rented at \$1,200.00.

- 3 beds
- 1 bath
- Single Family Residence
- Residential
- Active
- 0 sq ft

### **Basics**

Category: Residential Type: Single Family Residence

Status: Active Bedrooms: 3 beds

Bathrooms: 1 bath Area: 0 sq ft

**Lot size: 0.11** sq ft **Year built:** 1942

Bathrooms Full: 1 Lot Size Acres: 0.11 acres

# **Building Details**

**Building Area Total: 0** sq ft **Construction Materials:** Brick

Architectural Style: Bungalow Sewer: Public Sewer

**Heating:** Forced Air **Stories:** 1

**Basement:** Full