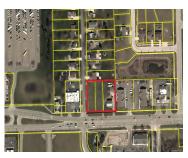

### 15468, NORTHLINE, SOUTHGATE, MI, 48195

https://tuckerbenner.com

A prime corner lot on Northline Rd in the heart of Southgate is FOR SALE !! This property spans approximately one acre and offers high visibility with 220' of frontage on Northline Rd and 187' on Devoe St. This listing includes three parcels zoned RO (Residential Office) with potential rezoning options to C-1 or C-2, [...]

# **Miscellaneous**

**CrossStreet:** Northline and Devoe Listing Terms: Cash, Conventional, Contract

Call us now

Phone: (231)730-8781

Email: tuckerbennerteam@gmail.com

Address: 2747 Lakeshore Drive, Twin Lake, MI 49457