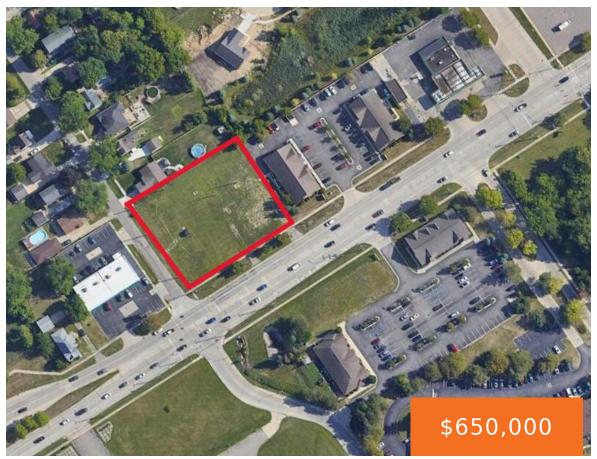

### 15468, NORTHLINE, SOUTHGATE, MI, 48195

https://tuckerbenner.com

A prime corner lot on Northline Rd in the heart of Southgate is FOR SALE !! This property spans approximately one acre and offers high visibility with 220' of frontage on Northline Rd and 187' on Devoe St. This listing includes three parcels zoned RO (Residential Office) with potential rezoning options to C-1 or C-2, [...]

#### **Basics**

Type: Office Land Category: Land

**Status:** Active Bathrooms: 0 baths

Lot Size Acres: 0.97 acres Lot size: 0.97 sq ft

County: Wayne

# **Miscellaneous**

**CrossStreet:** Northline and Devoe Listing Terms: Cash, Conventional, Contract

Call us now

Phone: (231)730-8781

Email: tuckerbennerteam@gmail.com

Address: 2747 Lakeshore Drive, Twin Lake, MI 49457