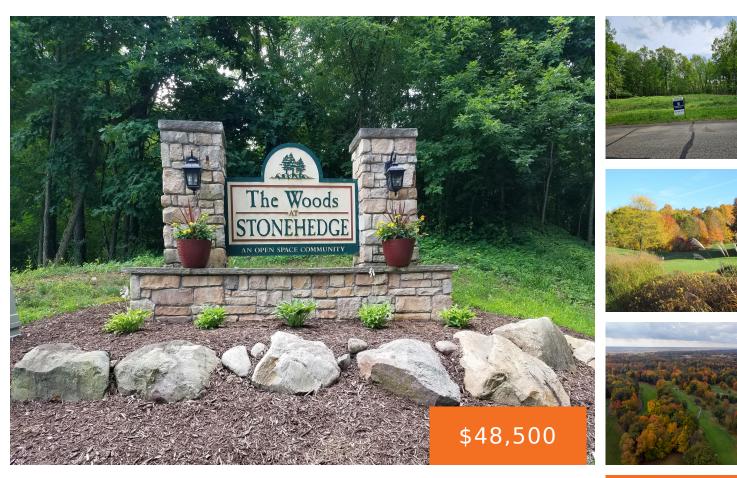

#### 15470, TILLINGHAST CIRCLE, AUGUSTA, MI, 49012

https://tuckerbenner.com

Discover the perfect canvas for your dream home in the heart of a lush, verdant landscape! This new listing offers a vacant lot set in a picturesque golf course community in Augusta, Michigan. Nestled among mature trees, the property promises peace and privacy, making it an ideal location for those wishing to escape the hustle [...]

#### Basics

Category: LandType: LotStatus: ActiveBathrooms: 0 bathsLot size: 0.5 sq ftSubdivision Name: The Woods at StonehedgeLot Size Acres: 0.5 acresCounty: Kalamazoo