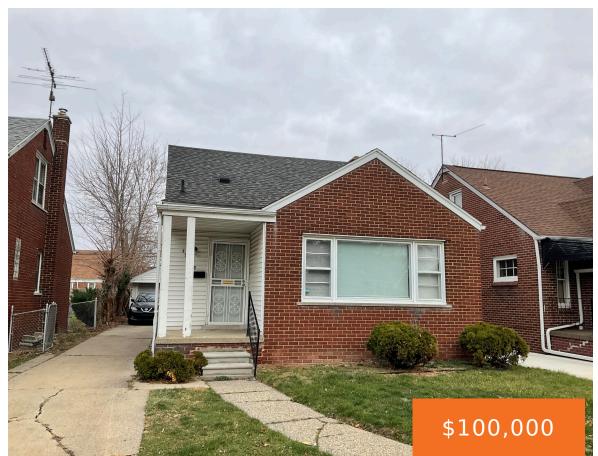

# **15475, EASTBURN, DETROIT, MI, 48205**

https://tuckerbenner.com

- 2 beds
- 1 bath
- Single Family Residence
- Residentia
- Active
- 0 sq ft

×

 $\textbf{Bathrooms Full:}\ 1$ 

**Rooms Total:** 4

Type: Single Family Residence

Bedrooms: 2 beds

Area: 0 sq ft

Year built: 1951

Lot Size Acres: 0.1 acres

County: Wayne

# **Building Details**

**Building Area Total: 0** sq ft **Construction Materials:** Brick

Architectural Style: Bungalow Sewer: Public Sewer

**Heating:** Forced Air **Stories:** 1

**Basement:** Full