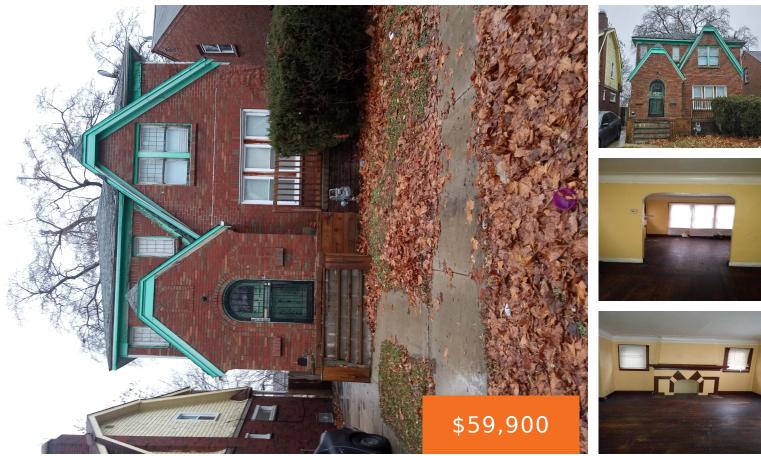

### 15489, MANOR, DETROIT, MI, 48238

https://tuckerbenner.com

This spacious 3 bed, 1 bath home is located in the heart of Detroit's west side. Neighborhood is suitable for owner-occupancy or a long-term tenant.

Type: Single Family Residence Bedrooms: 4 beds Area: 2281 sq ft Year built: 1929 Lot Size Acres: 0.08 acres County: Wayne

# **Building Details**

Building Area Total: 1425 sq ft
Architectural Style: Colonial
Heating: Hot Water
Basement: Michigan Basement

Construction Materials: Brick Sewer: Public Sewer Stories: 2