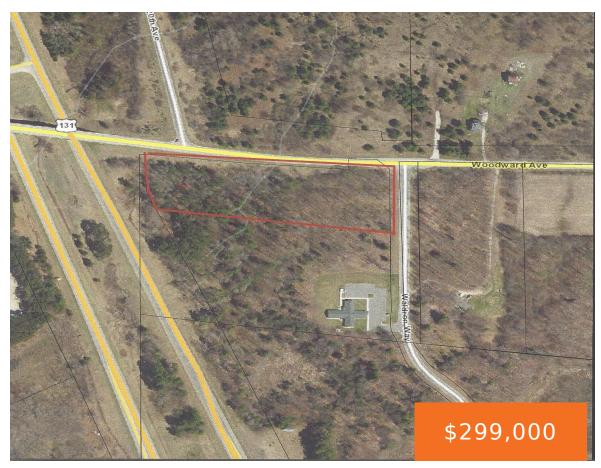

## **15505, WALDRON WAY, BIG RAPIDS, MI, 49307**

https://tuckerbenner.com

5 acre parcel on the corner of Waldron and Woodward Ave, with highway exposure, on the side service drive near Meijer in Big Rapids. With it's proximity to the US-131 interchange, and located on the "back way" to M-20 (Perry Ave), this location and zoning allow for many possibilities.

## **Basics**

Category: Land Type: Commercial Land

Status: Active Bathrooms: 0 baths

Lot size: 5.11 sq ft Lot Size Acres: 5.11 acres

County: Mecosta

# Miscellaneous

Road Surface Type: Paved CrossStreet: Woodward and Waldron Way

Listing Terms: Cash, Conventional