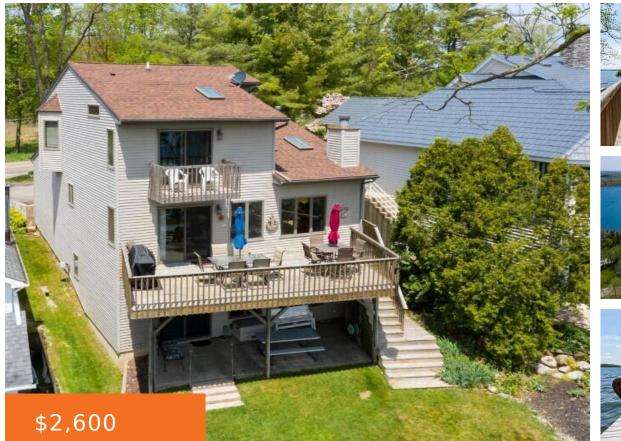

#### 15525, M-43, HICKORY CORNERS, MI, 49060

https://tuckerbenner.com

- 3 beds
- 2 baths
- Single Family Residence
- Residential Lease
- Active
- 2300 sq ft

×

Basics

#### Call us now

Phone:(231)730-8781Email:tuckerbennerteam@gmail.comAddress:2747 Lakeshore Drive, Twin Lake, MI 49457

Category: Residential Lease Status: Active Bathrooms: 2 baths Lot size: 50 sq ft Lot Size Acres: 0 acres Type: Single Family Residence Bedrooms: 3 beds Area: 2300 sq ft Bathrooms Full: 2 County: Barry