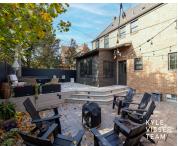

### 1554, SEMINOLE, GRAND RAPIDS, MI, 49506

https://tuckerbenner.com

- 3 beds
- 4 baths
- Single Family Residence
- Residential
- Active
- 2846 sq ft

×

**Basics** 

## **Amenities & Features**

| Laundry Features: Main Level                                         | Parking Features: Garage Faces Front,<br>Garage Door Opener, Detached                                       |
|----------------------------------------------------------------------|-------------------------------------------------------------------------------------------------------------|
| Fireplace Features: Family Room, Living Room                         | Garage Spaces: 2                                                                                            |
| WaterSource: Public                                                  | <b>Appliances:</b> Washer, Refrigerator,<br>Microwave, Dryer, Double Oven, Disposal,<br>Dishwasher, Cooktop |
| Interior Features: Garage Door Opener, Wood<br>Floor, Eat-in Kitchen | Lot Features: Sidewalk                                                                                      |
| Exterior Features: Fenced Back, Patio, Gazebo                        | Fireplaces Total: 2                                                                                         |
| Cooling: Central Air                                                 |                                                                                                             |