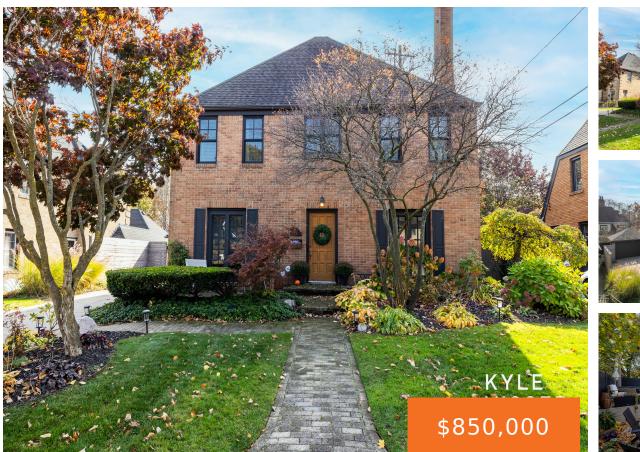

### 1554, SEMINOLE, GRAND RAPIDS, MI, 49506

https://tuckerbenner.com

- 3 beds
- 4 baths
- Single Family Residence
- Residential
- Active
- 2846 sq ft

×

**Basics** 

# **Building Details**

Building Area Total: 2302 sq ft Architectural Style: Traditional Heating: Forced Air Basement: Full Construction Materials: Brick Sewer: Public Sewer Stories: 2