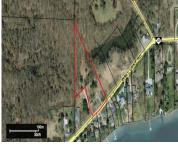

### 15564, M-43, HICKORY CORNERS, MI, 49060

https://tuckerbenner.com

Excellent building location! Partially wooded 2.7 acres located in Prairieville Township, Barry County. Offering views of all sports Gull Lake and is situated around the corner from Prairieville Park, the Gull Lake public boat launch. The property includes a 2-story 28X22 pole barn with electric and natural gas hook-up. Sewer and cable available at the [...]

# Miscellaneous

Road Surface Type: PavedCrossStreet: Bendere Road & Rich LaneListing Terms: Cash, Conventional, Contract