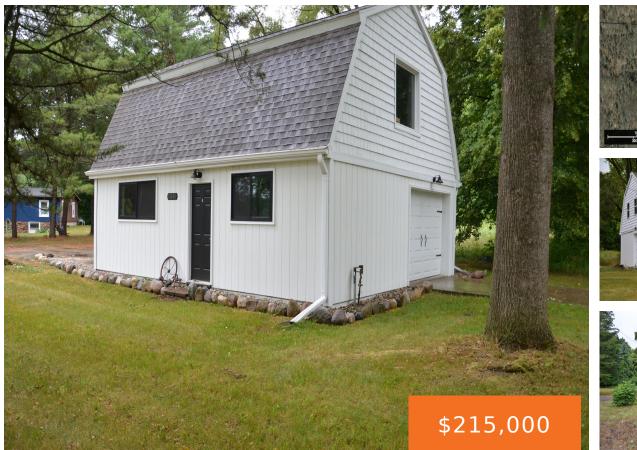

### 15564, M-43, HICKORY CORNERS, MI, 49060

https://tuckerbenner.com

Excellent building location! Partially wooded 2.7 acres located in Prairieville Township, Barry County. Offering views of all sports Gull Lake and is situated around the corner from Prairieville Park, the Gull Lake public boat launch. The property includes a 2-story 28X22 pole barn with electric and natural gas hook-up. Sewer and cable available at the [...]

# **Building Details**

Current Use: Recreational