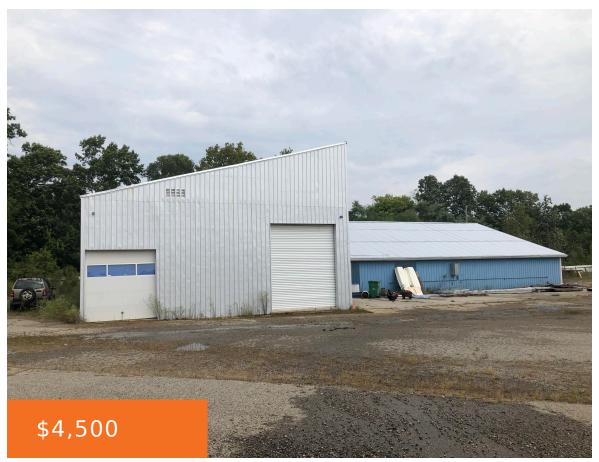

### 15620, MICHIGAN, ALBION, MI, 49224

https://tuckerbenner.com

Barn type Building available. Includes 10 Acres of parking.

- 0 baths
- Industrial
- Commercial Lease
- Active

×

# **Basics**

Category: Commercial Lease Type: Industrial

**Status:** Active **Bathrooms: 0** baths

**Lot size: 10** sq ft **Year built:** 1985

**Lot Size Acres: 10** acres **Business Type:** Auto Service, Storage, Distribution

# **Building Details**

Sewer: Septic System Heating: Forced Air, Natural Gas

Number Of Buildings: 1