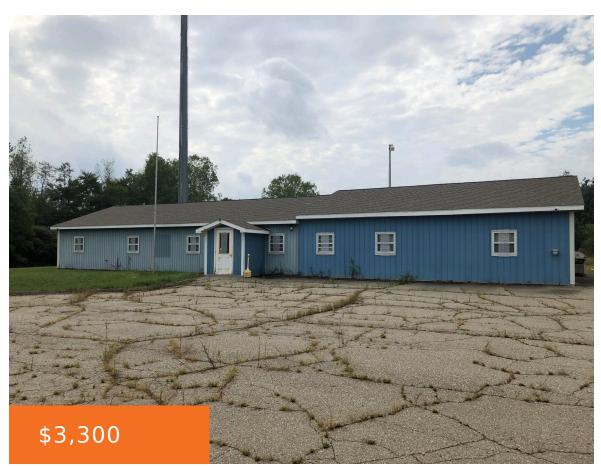

#### 15620, MICHIGAN, ALBION, MI, 49224

https://tuckerbenner.com

Office building available. Includes 10 Acres of parking. Easy on/off I-94

0 baths
Industrial
Commercial Lease
Active

×

### Basics

Category: Commercial LeaseType: IndustrialStatus: ActiveBathrooms: 0 bathsLot size: 10 sq ftYear built: 1985Lot Size Acres: 10 acresBusiness Type: Professional Service, Professional/Office, RetailCounty: JacksonVear built: 1985