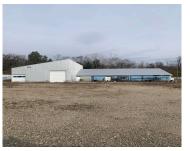

## 15620, MICHIGAN, ALBION, MI, 49224

https://tuckerbenner.com

22-acre industrial property with versatile leasing options. This expansive property offers unparalleled flexibility and utility, perfect for businesses of all sizes. The site features two buildings divided into 4 distinct units which can be leased together of separately based on your needs. Main building: \$7 per square foot per year; Office building: \$10 per square [...]

# **Building Details**

**Building Area Total: 10400** sq ft **Sewer:** Septic Tank

**Heating:** Forced Air **Number Of Buildings:** 2