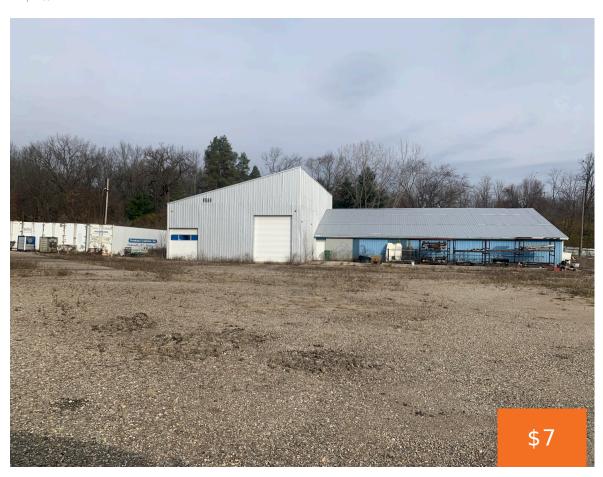

## 15620, MICHIGAN, ALBION, MI, 49224

https://tuckerbenner.com

22-acre industrial property with versatile leasing options. This expansive property offers unparalleled flexibility and utility, perfect for businesses of all sizes. The site features two buildings divided into 4 distinct units which can be leased together of separately based on your needs. Main building: \$7 per square foot per year; Office building: \$10 per square [...]

### **Basics**

Category: Commercial Lease Type: Industrial

Status: Active Bathrooms: 0 baths

**Lot size: 22.85** sq ft **Year built:** 1980

Lot Size Acres: 22.85 acres Business Type: Auto Service, Professional Service,

# **Building Details**

**Building Area Total: 10400** sq ft **Sewer:** Septic Tank

**Heating:** Forced Air **Number Of Buildings:** 2