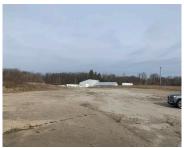

## 15620, MICHIGAN, ALBION, MI, 49224

https://tuckerbenner.com

22-acre industrial property with versatile leasing options. This expansive property offers unparalleled flexibility and utility, perfect for businesses of all sizes. The site features two buildings divided into 4 distinct units which can be leased together of separately based on your needs. Main building: \$7 per square foot per year; Office building: \$10 per square [...]

### **Basics**

Category: Commercial Lease Type: Industrial

Status: Active Bathrooms: 0 baths

**Lot size: 22.85** sq ft **Year built:** 1980

Lot Size Acres: 22.85 acres Business Type: Auto Service, Professional Service,