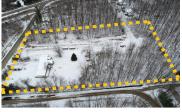

# 15655, LOCKE, UNION PIER, MI, 49129

https://tuckerbenner.com

\$1,500,000

Located in desirable Union Pier, this 6.04 acres of undeveloped land is a potential for a great development or for a unique residence. With Chikaming Township beach access close by, taking a morning stroll along the best beach in the area is a great way to start out your day! Utilities at this property including [...]

### **Basics**

Category: Land Type: Acreage

Status: Active Bathrooms: 0 baths

Lot size: 6.04 sq ft Lot Size Acres: 6.04 acres

County: Berrien

#### **Amenities & Features**

Utilities: Water Available, Sewer Available, Electricity Connected Waterfront Features: Lake

Lot Features: Level, Cleared, Wooded