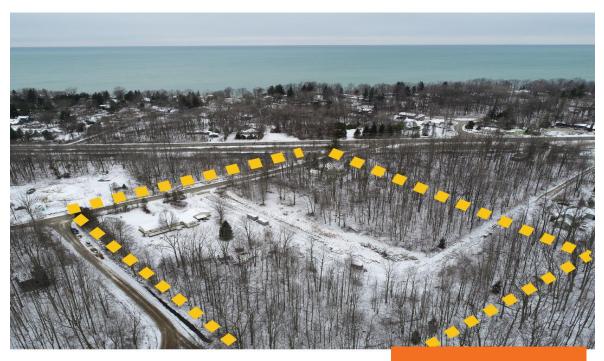

# 15655, LOCKE, UNION PIER, MI, 49129

https://tuckerbenner.com

\$1,500,000

Located in desirable Union Pier, this 6.04 acres of undeveloped land is a potential for a great development or for a unique residence. With Chikaming Township beach access close by, taking a morning stroll along the best beach in the area is a great way to start out your day! Utilities at this property including [...]

### **Basics**

Category: Land Type: Acreage

Status: Active Bathrooms: 0 baths

Lot size: 6.04 sq ft Lot Size Acres: 6.04 acres

County: Berrien

#### **Amenities & Features**

Utilities: Water Available, Sewer Available, Electricity Connected Waterfront Features: Lake

Lot Features: Level, Cleared, Wooded