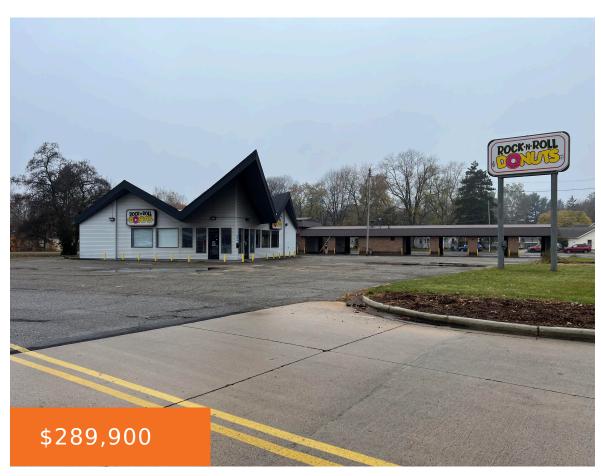

https://tuckerbenner.com

Prime commercial space with 2400 square feet, boasting excellent road

exposure for your business. Experience a modern touch with many key

visibility and strategically located next to regional grocery and retail chains.

Capitalize on a daily road traffic count exceeding 11,500, ensuring maximum

updates both inside and outside the building, providing a fresh and inviting

- Business
- Commercial Sale
- Active

\_\_\_\_ Basics