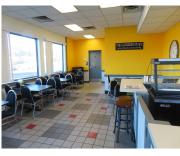

https://tuckerbenner.com

Prime commercial space with 2400 square feet, boasting excellent road

exposure for your business. Experience a modern touch with many key

visibility and strategically located next to regional grocery and retail chains.

Capitalize on a daily road traffic count exceeding 11,500, ensuring maximum

updates both inside and outside the building, providing a fresh and inviting

- Business
- Commercial Sale
- Active

\_\_\_\_ Basics