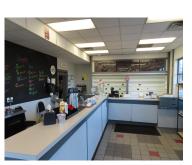

https://tuckerbenner.com

Prime commercial space with 2400 square feet, boasting excellent road

exposure for your business. Experience a modern touch with many key

visibility and strategically located next to regional grocery and retail chains.

Capitalize on a daily road traffic count exceeding 11,500, ensuring maximum

updates both inside and outside the building, providing a fresh and inviting

- Business
- Commercial Sale
- Active

\_\_\_\_ Basics