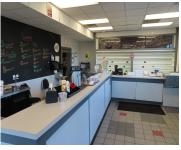

https://tuckerbenner.com

Prime commercial space with 2400 square feet, boasting excellent road

exposure for your business. Experience a modern touch with many key

visibility and strategically located next to regional grocery and retail chains.

Capitalize on a daily road traffic count exceeding 11,500, ensuring maximum

updates both inside and outside the building, providing a fresh and inviting

- Business
- Commercial Sale
- Active

\_\_\_\_ Basics