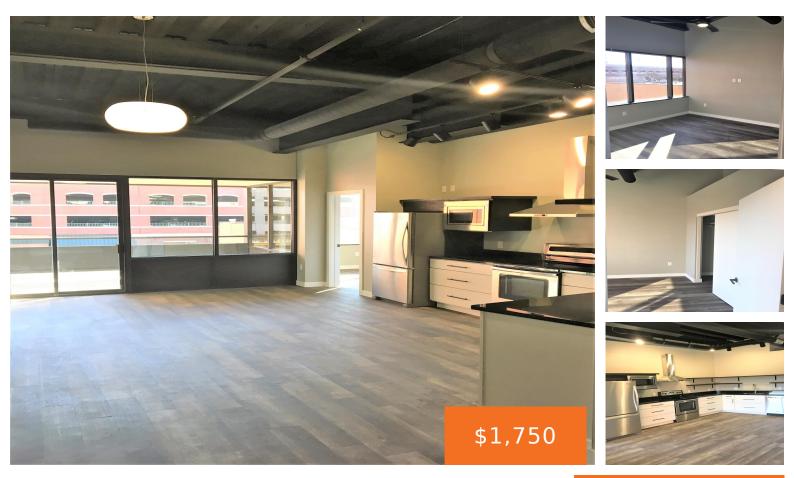

### 157, KALAMAZOO MALL, KALAMAZOO, MI, 49007

https://tuckerbenner.com

- 1 bed
- 1 bath
- Apartment
- Residential Lease
- Active
- 5 sq ft

## Basics

Category: Residential Lease Status: Active Bathrooms: 1 bath Lot size: 0.46 sq ft Bathrooms Full: 1 County: Kalamazoo Type: Apartment Bedrooms: 1 bed Area: 5 sq ft Year built: 1950 Lot Size Acres: 0.46 acres

## **Amenities & Features**

Laundry Features: In Unit Parking Features: Garage Door Opener, Attached

Garage Spaces: 1Appliances: Disposal, Dryer, Ice Maker, Microwave, Washer,<br/>Refrigerator, Electric Range, Dishwasher, CeilingFan