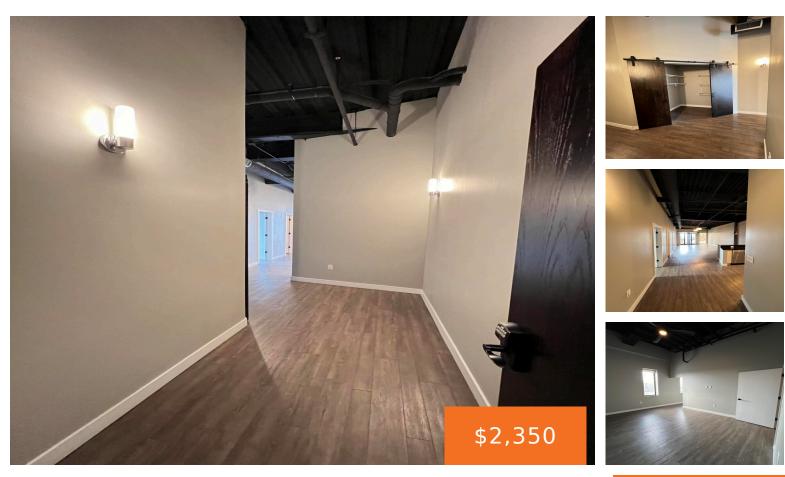

### 157, KALAMAZOO MALL, KALAMAZOO, MI, 49007

https://tuckerbenner.com

Exceptional 2 bedroom/2 bathroom apartment located on the historic Kalamazoo Mall. Boasting modern appliances, abundant natural light, private parking, and balcony. Heated parking and all utilities included (except cable/internet), large locked storage unit in the attached, heated garage. Also includes a gym membership at Kalamazoo Athletic Club located in Radisson Hotel!

- 2 baths
- Apartment
- Residential Lease
- Active
- 5 sq ft

### Basics

Category: Residential Lease Status: Active Bathrooms: 2 baths Lot size: 0.46 sq ft Bathrooms Full: 2 County: Kalamazoo Type: Apartment Bedrooms: 2 beds Area: 5 sq ft Year built: 1950 Lot Size Acres: 0.46 acres

## **Amenities & Features**

Laundry Features: In Unit Parking Features: Garage Door Opener, Attached

Garage Spaces: 1Appliances: Disposal, Dryer, Ice Maker, Microwave, Washer,<br/>Refrigerator, Electric Range, Dishwasher, CeilingFan