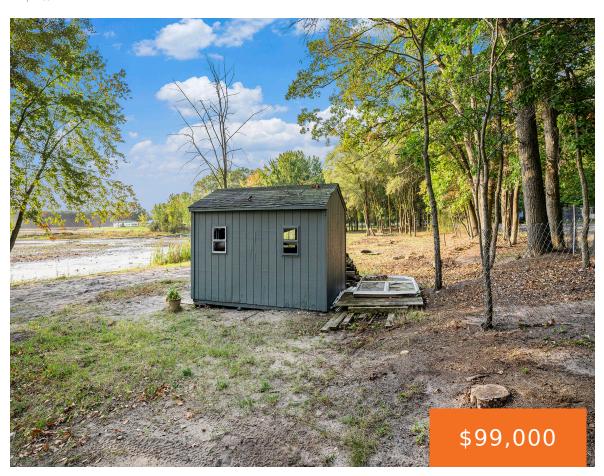

## 1570, CARR, MUSKEGON, MI, 49445

https://tuckerbenner.com

Own your private lakefront oasis in Muskegon County! This stunning property offers a unique opportunity to build your dream single-family home, duplex, or even multiple apartment buildings. Nestled in a serene country setting, this hidden gem features a peaceful, small lake perfect for fishing, kayaking, and enjoying nature. With its natural beauty and tranquil atmosphere, [...]

### **Basics**

Category: Land Type: Acreage

Status: Active Bathrooms: 0 baths

Lot size: 5.04 sq ft Lot Size Acres: 5.04 acres

County: Muskegon

# **Building Details**

Current Use: Residential, Recreational, Hunting

#### **Amenities & Features**

Utilities: Phone Available, Water Available, Broadband, None Waterfront Features: Lake

Lot Features: Site Condo, Cleared, Recreational