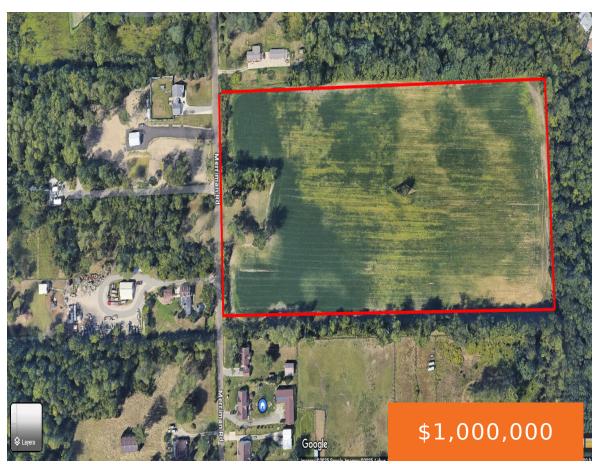

## 15715, MERRIMAN, ROMULUS, MI, 48174

https://tuckerbenner.com

20 acres of beautiful flat land. With 663 feet of frontage along Merriman Road Less than a half mile from Detroit Metro Airport. One mile to freeway. Currently Zoned R1A-S.F but possible change or split.

#### **Basics**

Category: Land Type: Acreage

Status: Active Bathrooms: 0 baths

Lot size: 19.68 sq ft Lot Size Acres: 19.68 acres

County: Wayne