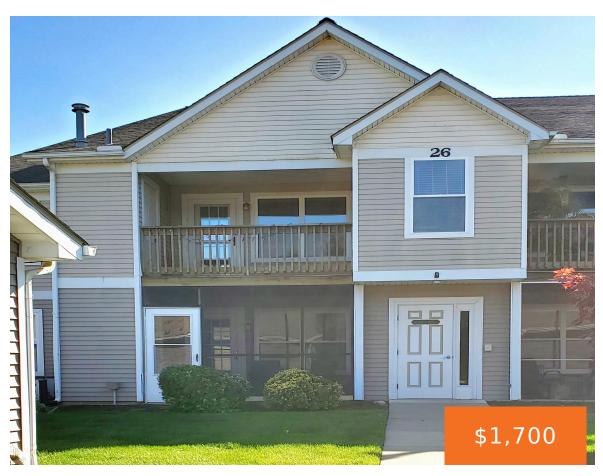

### 1573, LONG MEADOW, ANN ARBOR, MI, 48108

https://tuckerbenner.com

First Floor End Unit Ranch Condominium in desirable Weatherstone Condominiums has Two Bedrooms, Two Bathrooms, Kitchen, Laundry Room, Living Room, and Screened Porch. Primary Suite with alcove for reading, working. Detached one car garage. Quiet location with view of mature trees. Guest parking available. Outdoor pool and clubhouse. Near all amenities and I-94. Clean! Current [...]

- 2 beds
- 2 baths
- Condominium
- Residential Lease
- Active
- 1101 sq ft

**Bathrooms Full:** 2

County: Washtenaw

Type: Condominium

Bedrooms: 2 beds

**Area: 1101** sq ft

**Subdivision Name:** Weatherstone

Lot Size Acres: 0 acres

# **Building Details**

Architectural Style: Ranch Heating: Forced Air

Common Walls: End Unit Basement: Slab