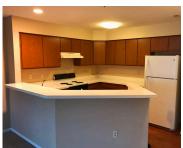

### 1573, LONG MEADOW, ANN ARBOR, MI, 48108

https://tuckerbenner.com

First Floor End Unit Ranch Condominium in desirable Weatherstone Condominiums has Two Bedrooms, Two Bathrooms, Kitchen, Laundry Room, Living Room, and Screened Porch. Primary Suite with alcove for reading, working. Detached one car garage. Quiet location with view of mature trees. Guest parking available. Outdoor pool and clubhouse. Near all amenities and I-94. Clean! Current [...]

#### **Amenities & Features**

Laundry Features: In Unit Pool Features: Outdoor/Inground

Parking Features: Garage Door Opener, Detached Garage Spaces: 1

Appliances: Disposal, Dryer, Washer, Refrigerator, Electric Cooling: Central Air