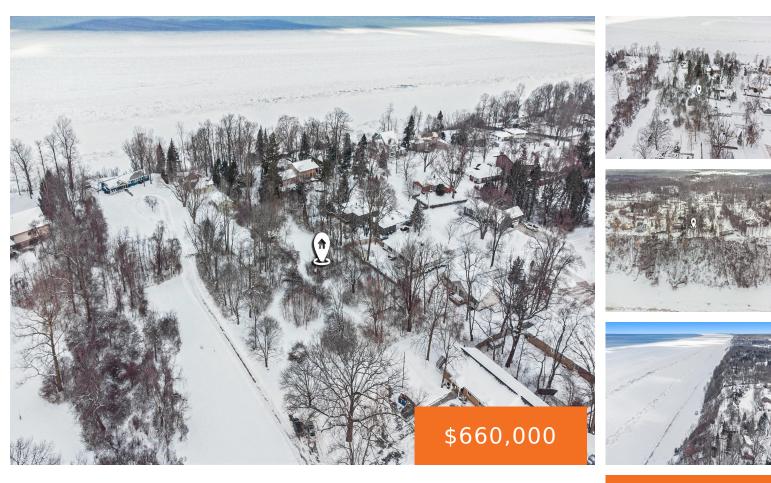

#### 1574, M63, BENTON HARBOR, MI, 49022

https://tuckerbenner.com

This is your chance to own 1.5 acres with 50' of Lake Michigan frontage. Build your ultimate dream home. Desirable location is close to the world class Harbor Shores golf course with miles of public trails to enjoy, minutes to St. Joseph and South Haven and wonderful shopping. Only two hours from Chicago! Enjoy the [...]

## Basics

Category: Land Status: Active Lot size: 1.54 sq ft County: Berrien Type: Acreage Bathrooms: 0 baths Lot Size Acres: 1.54 acres

# **Amenities & Features**

Utilities: None Lot Features: High Bank, Buildable, Flag Lot, Wooded Waterfront Features: Lake