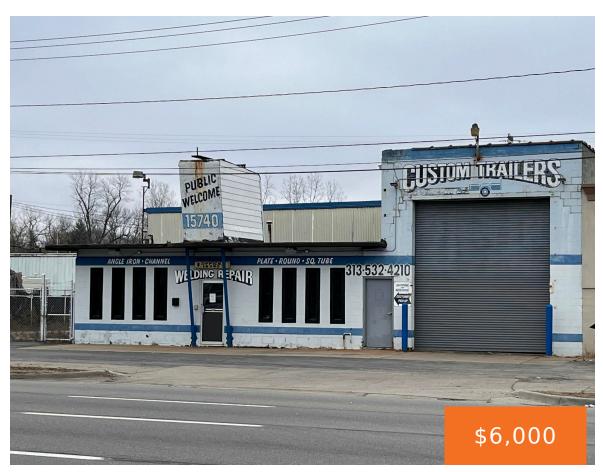

### **15740, TELEGRAPH, REDFORD, MI, 48239**

https://tuckerbenner.com

- 0 baths
- Industrial
- Commercial Lease
- Active

# **Building Details**

**Building Area Total: 5900** sq ft **Sewer:** Public Sewer

**Heating:** Radiant **Number Of Buildings:** 1

## **Miscellaneous**

**CrossStreet:** 5 Mile and Telegraph

Call us now

Phone: (231)730-8781

Email: tuckerbennerteam@gmail.com

Address: 2747 Lakeshore Drive, Twin Lake, MI 49457