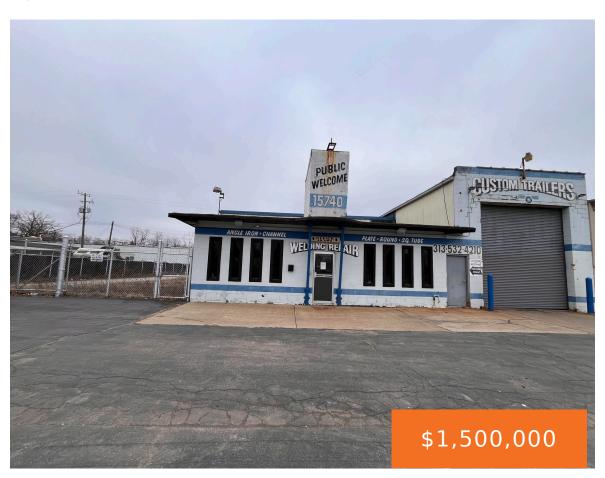

Explore an exceptionally located commercial property nestled in the vibrant heart of Redford Township. Boasting over 5,700 sq ft of versatile space and more than 50 parking spots on a sprawling half-acre lot, this property offers boundless possibilities. Positioned within the proposed Green Zone Overlay District for the pending Marijuana Ordinance, it presents an unparalleled [...]