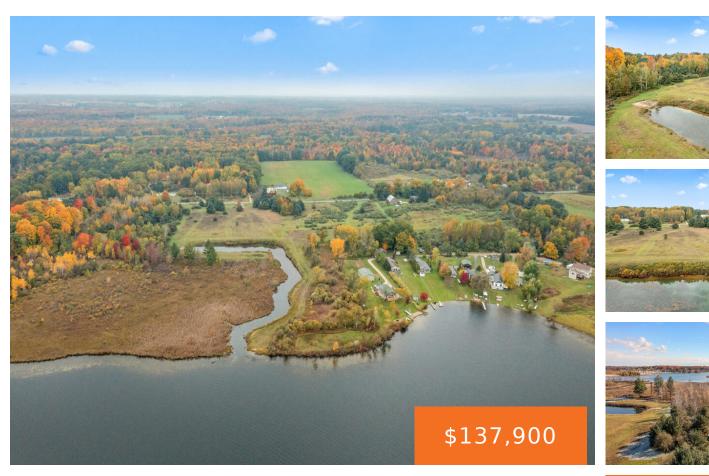

### 15786, MEDDLER, CEDAR SPRINGS, MI, 49319

https://tuckerbenner.com

Beautiful building site on 6.78 ACRES ON LINCOLN LAKE. Located in northeast Kent County, approximately 30 minutes from Grand Rapids, Lincoln Lake is a 411-acre all sports lake offering great boating, fishing, and waterfowl hunting. Build your dream home, mix of open meadow, wooded areas, and lowland the options and opportunities this piece of land [...]