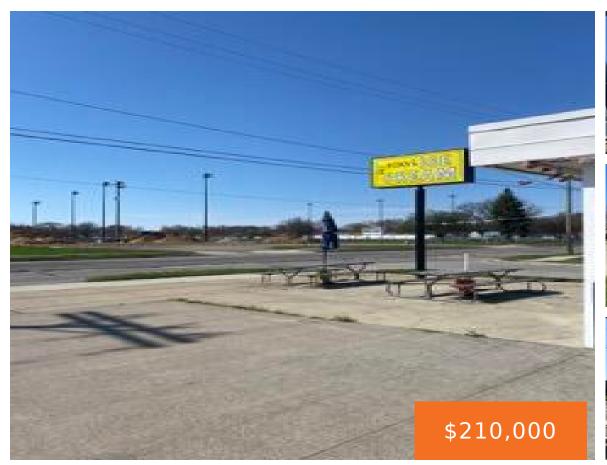

### 15801, 10 MILE, EASTPOINTE, MI, 48021

https://tuckerbenner.com

Become a part of the legacy. This ice cream shoppe has been open since it was built providing a sweet treat to the neighborhood for 60 years. Located on the corner of 10 Mile and Rose, across from Memorial Stadium with ample parking for guests to drive up or walk to the well established store.

### Basics

Category: Commercial Sale Status: Active Lot size: 0.12 sq ft Bathrooms Full: 1 Business Type: Other, Restaurant Type: Business Bathrooms: 1 bath Year built: 1965 Lot Size Acres: 0.12 acres County: Macomb