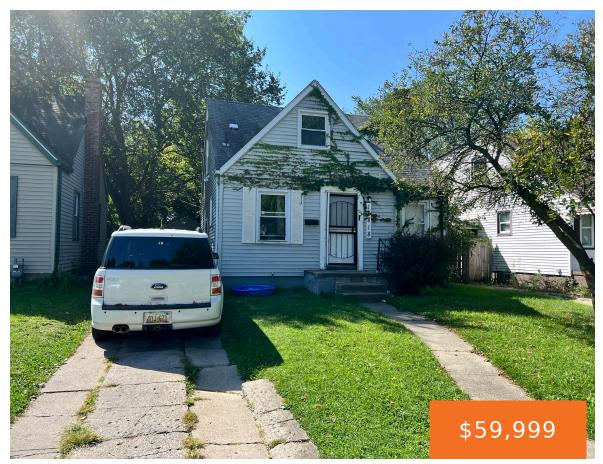

## 15818, LAPPIN, DETROIT, MI, 48205

https://tuckerbenner.com

- 4 beds
- 1 bath
- Single Family Residence
- Residential
- Active
- 1040 sq ft

×

**Rooms Total:** 6

Type: Single Family Residence

Bedrooms: 4 beds
Area: 1040 sq ft

Year built: 1942

Lot Size Acres: 0.12 acres

County: Wayne

# **Building Details**

**Building Area Total: 1040** sq ft

**Architectural Style:** Bungalow

**Heating:** Forced Air

**Basement:** Full

**Construction Materials:** Vinyl Siding

**Sewer:** Public Sewer

Stories: 2