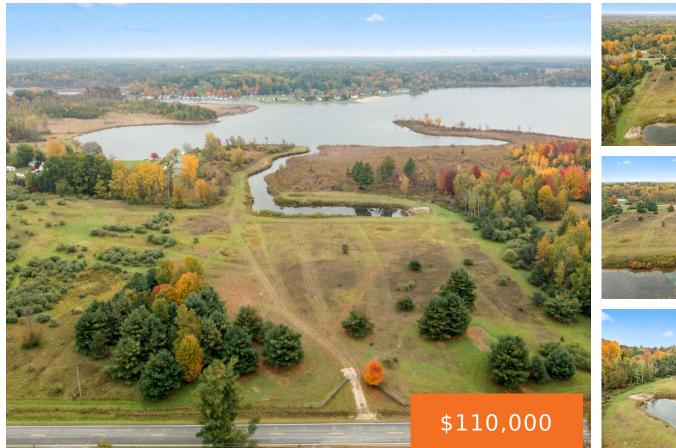

#### 15818, MEDDLER, CEDAR SPRINGS, MI, 49319

https://tuckerbenner.com

RARE OPPORTUNITY TO OWN 2.74 ACRES ON LINCOLN LAKE. Located in northeast Kent County, approximately 30 minutes from Grand Rapids, Lincoln Lake is a 411-acre all sports lake offering great boating, fishing, and waterfowl hunting. Build your dream home, mix of open meadow, wooded areas, and lowland the options and opportunities this piece of land [...]

### Basics

Category: Land Status: Active Lot size: 2.7 sq ft County: Kent Type: Acreage Bathrooms: 0 baths Lot Size Acres: 2.7 acres

## **Amenities & Features**

Utilities: Phone Available, Electricity Available, Electricity Connected Waterfront Features:

Lake, Other

Lot Features: Rolling Hills, Buildable, Cleared, Recreational, Wetland Area, Wooded