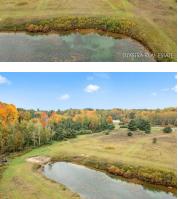

#### 15818, MEDDLER, CEDAR SPRINGS, MI, 49319

https://tuckerbenner.com

RARE OPPORTUNITY TO OWN 2.74 ACRES ON LINCOLN LAKE. Located in northeast Kent County, approximately 30 minutes from Grand Rapids, Lincoln Lake is a 411-acre all sports lake offering great boating, fishing, and waterfowl hunting. Build your dream home, mix of open meadow, wooded areas, and lowland the options and opportunities this piece of land [...]

## **Amenities & Features**

Utilities: Phone Available, Electricity Available, Electricity Connected Waterfront Features:

Lake, Other

Lot Features: Rolling Hills, Buildable, Cleared, Recreational, Wetland Area, Wooded