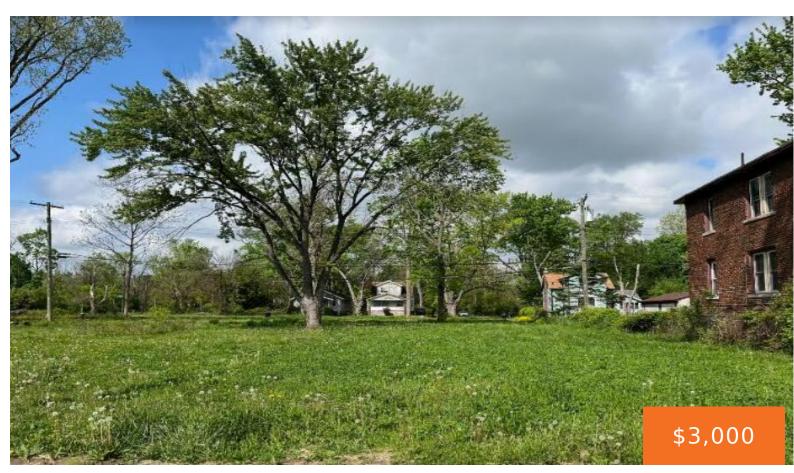

### 15829, BURT, DETROIT, MI, 48223

https://tuckerbenner.com

VACANT LOT BATVAI

×

## Basics

Category: Land Status: Active Lot size: 0.11 sq ft County: Wayne Type: Lot Bathrooms: 0 baths Lot Size Acres: 0.11 acres