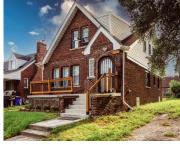

# 15875, STEEL, DETROIT, MI, 48227

https://tuckerbenner.com

- 5 beds
- 2 baths
- Single Family Residence
- Residential
- Active
- 1856 sq ft

×

# **Building Details**

Building Area Total: 1856 sq ft Construction Materials: Aluminum Siding, Brick, Vinyl

Siding

Architectural Style: Bungalow Sewer: Private Sewer

**Heating:** Forced Air, Hot Water **Stories:** 2