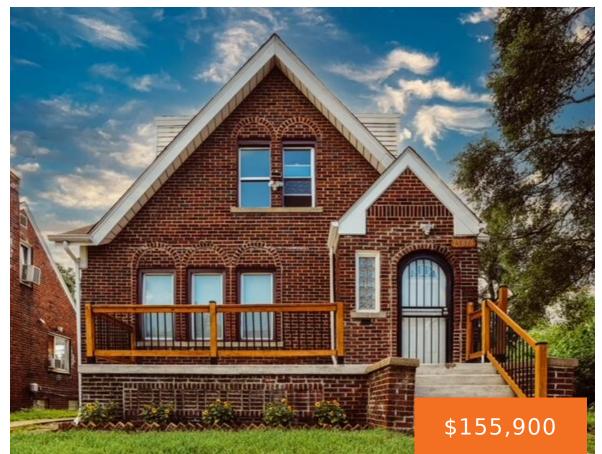

# 15875, STEEL, DETROIT, MI, 48227

https://tuckerbenner.com

- 5 beds
- 2 baths
- Single Family Residence
- Residential
- Active
- 1856 sq ft

×

# **Building Details**

Building Area Total: 1856 sq ft Construction Materials: Aluminum Siding, Brick, Vinyl

Siding

Architectural Style: Bungalow Sewer: Private Sewer

**Heating:** Forced Air, Hot Water **Stories:** 2