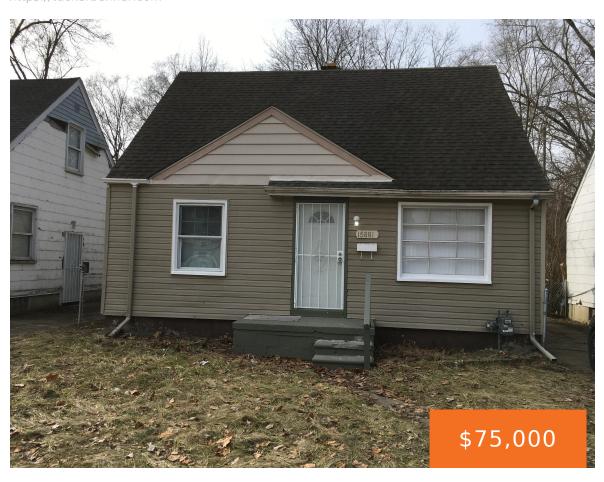

# 15881, BRAMELL, DETROIT, MI, 48223

https://tuckerbenner.com

INVESTMENT OPPORTUNITY: Tenant occupied home in attractive neighborhood with basement and garage. Home is currently rented at \$1,000.00. Home is Move-in ready.

- 3 beds
- 1 bath
- Single Family Residence
- Residential
- Active
- 0 sq ft

### **Basics**

Category: Residential Type: Single Family Residence

Status: Active Bedrooms: 3 beds

Bathrooms: 1 bath Area: 0 sq ft

**Lot size: 0.12** sq ft **Year built:** 1951

Bathrooms Full: 1 Lot Size Acres: 0.12 acres