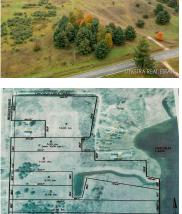

#### 15882, MEDDLER, CEDAR SPRINGS, MI, 49319

https://tuckerbenner.com

A GREAT BUILDING LOCATION ON 3.23 ACRES OVERLOOKING LINCOLN LAKE. Located in northeast Kent County, approximately 30 minutes from Grand Rapids, Lincoln Lake is a 411-acre all sports lake offering great boating, fishing, and waterfowl hunting. Build your dream home, mix of open meadow, wooded areas, and lowland the options and opportunities this piece of [...]

### Basics

Category: Land Status: Active Lot size: 3.23 sq ft County: Kent

Type: Acreage Bathrooms: 0 baths Lot Size Acres: 3.23 acres