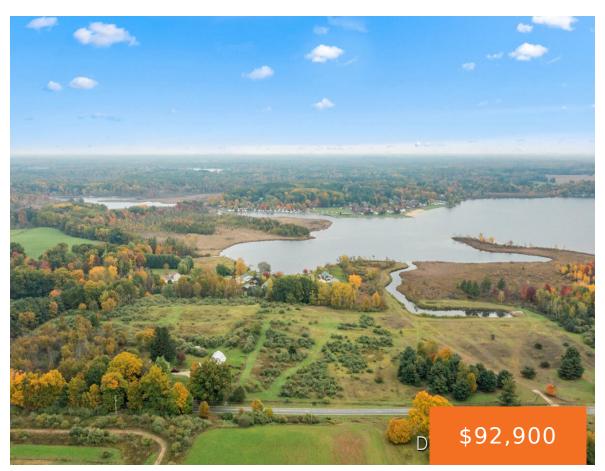

#### 15882, MEDDLER, CEDAR SPRINGS, MI, 49319

https://tuckerbenner.com

A GREAT BUILDING LOCATION ON 3.23 ACRES OVERLOOKING LINCOLN LAKE. Located in northeast Kent County, approximately 30 minutes from Grand Rapids, Lincoln Lake is a 411-acre all sports lake offering great boating, fishing, and waterfowl hunting. Build your dream home, mix of open meadow, wooded areas, and lowland the options and opportunities this piece of [...]