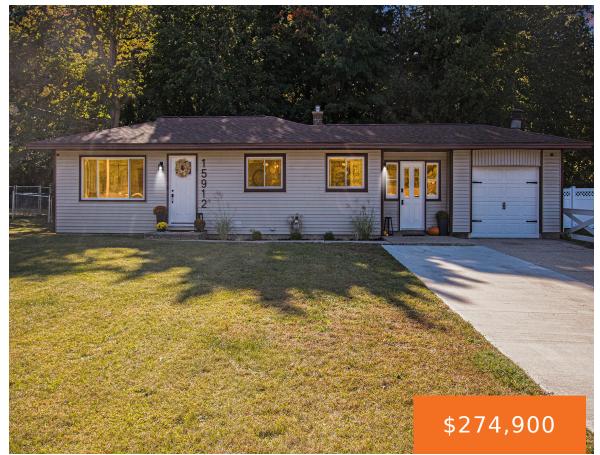

## **15912, MERCURY, GRAND HAVEN, MI, 49417**

https://tuckerbenner.com

- 2 beds
- 1 bath
- Single Family Residence
- Residential
- Active
- 1164 sq ft

×

## **Building Details**

**Building Area Total: 1164** sq ft **Construction Materials:** Vinyl Siding

Architectural Style: Ranch Sewer: Septic Tank

**Heating:** Forced Air **Stories:** 1

**Basement:** Crawl Space