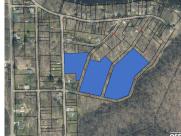

## 15973, WALNUT, BUCHANAN, MI, 49107

https://tuckerbenner.com

Rare opportunity to build the home of your dreams in a collection of private wooded lots (63 total lots) with lake access. Estimated total of 4.7 acres. – Size not guaranteed. Property drains well via lowlands to the East and South. 200' Frontage on Walnut Street: This is your access point. The property is [...]