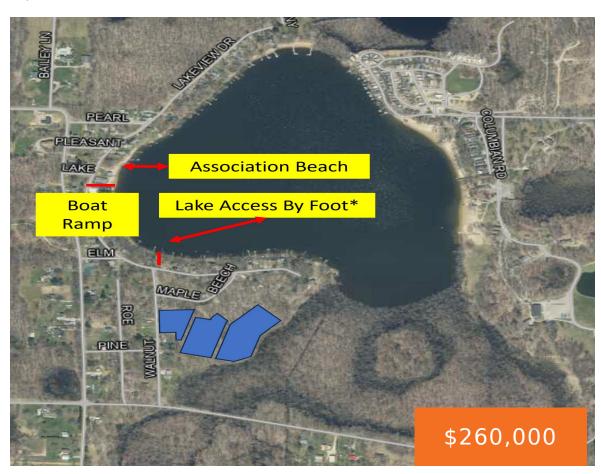

## 15973, WALNUT, BUCHANAN, MI, 49107

https://tuckerbenner.com

Rare opportunity to build the home of your dreams in a collection of private wooded lots (63 total lots) with lake access. Estimated total of 4.7 acres. – Size not guaranteed. Property drains well via lowlands to the East and South. 200' Frontage on Walnut Street: This is your access point. The property is [...]