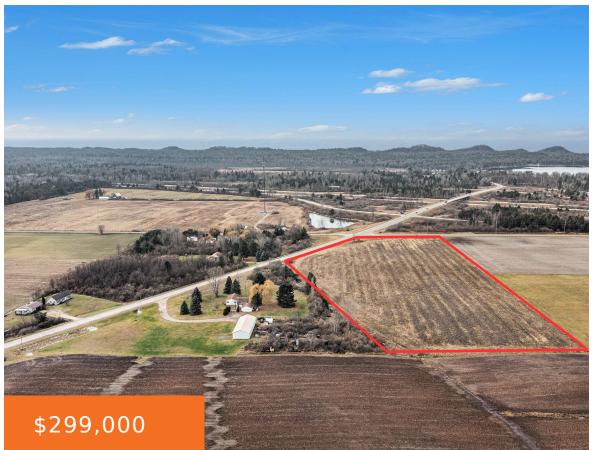

#### 16, OCEANA, PENTWATER, MI, 49449

https://tuckerbenner.com

The possibilities for this parcel are endless! Located right off the US 31 HWY in Pentwater, there are property splits available creating a unique opportunity for possible development. Call today for more information!

Lot Size Acres: 16 acres

County: Oceana