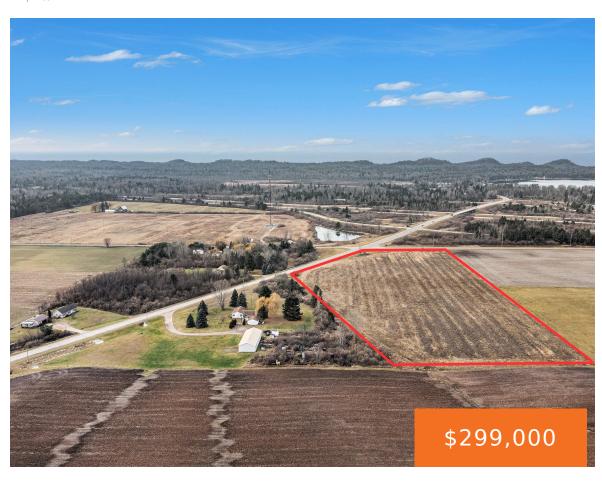

### 16, OCEANA, PENTWATER, MI, 49449

https://tuckerbenner.com

The possibilities for this parcel are endless! Located right off the US 31 HWY in Pentwater, there are property splits available creating a unique opportunity for possible development. Call today for more information!

### **Basics**

Category: Land Type: Acreage

Status: Active Bathrooms: 0 baths

**Lot Size Acres: 16** acres

County: Oceana