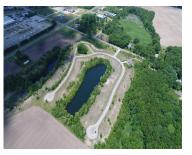

# 16, ASHLEY, EDWARDSBURG, MI, 49112

https://tuckerbenner.com

Frontage on small "Lake Sophia" with serene views. Possible usage for paddle board, kayak, or fishing. Buildable lot in Michiana Shores Development. Infrastructure has been laid throughout the development. There is a total of 39 lots, 37 are currently on the market, 1 has existing home, another lot currently under construction.

### **Amenities & Features**

Waterfront Features: No Wake, Private Frontage, Pond Lot Features: Buildable