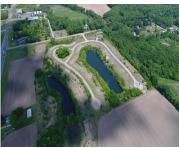

# 16, ASHLEY, EDWARDSBURG, MI, 49112

https://tuckerbenner.com

Frontage on small "Lake Sophia" with serene views. Possible usage for paddle board, kayak, or fishing. Buildable lot in Michiana Shores Development. Infrastructure has been laid throughout the development. There is a total of 39 lots, 37 are currently on the market, 1 has existing home, another lot currently under construction.

### **Amenities & Features**

Waterfront Features: No Wake, Private Frontage, Pond Lot Features: Buildable