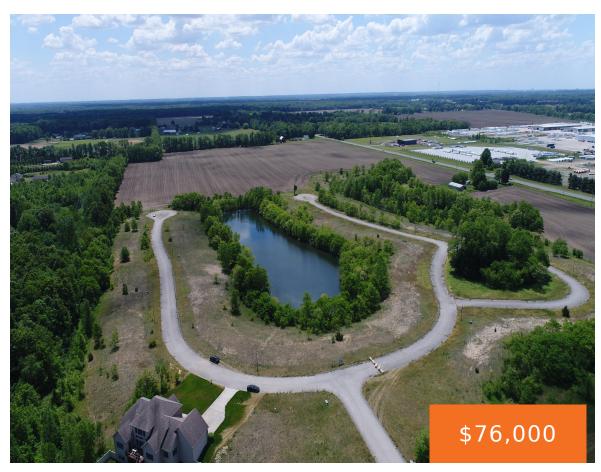

# 16, ASHLEY, EDWARDSBURG, MI, 49112

https://tuckerbenner.com

Frontage on small "Lake Sophia" with serene views. Possible usage for paddle board, kayak, or fishing. Buildable lot in Michiana Shores Development. Infrastructure has been laid throughout the development. There is a total of 39 lots, 37 are currently on the market, 1 has existing home, another lot currently under construction.

### **Amenities & Features**

Waterfront Features: No Wake, Private Frontage, Pond Lot Features: Buildable