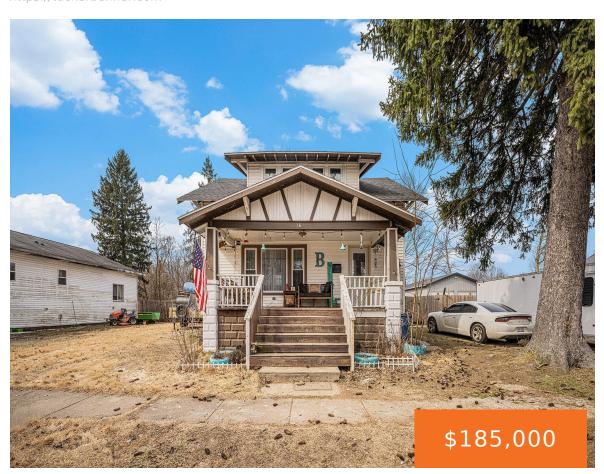

## 16, MAPLE, BANGOR, MI, 49013

https://tuckerbenner.com

Step inside this delightful 3-bedroom, 1-bath home where classic character meets modern updates. Recently refinished wood floors and fresh paint throughout create a bright and welcoming atmosphere. The full basement provides ample storage or potential for a hobby space, while the fenced-in backyard is perfect for outdoor entertaining or a safe haven for pets and [...]

- 3 beds
- 1 bath
- Single Family Residence
- Residential
- Active
- 1478 sq ft

### **Basics**

Category: Residential Type: Single Family Residence

Status: Active

Bedrooms: 3 beds

Bathrooms: 1 bath

Area: 1478 sq ft

Vear built: 1900

Bathrooms Full: 1 Lot Size Acres: 0.25 acres