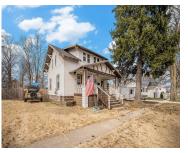

## 16, MAPLE, BANGOR, MI, 49013

https://tuckerbenner.com

Step inside this delightful 3-bedroom, 1-bath home where classic character meets modern updates. Recently refinished wood floors and fresh paint throughout create a bright and welcoming atmosphere. The full basement provides ample storage or potential for a hobby space, while the fenced-in backyard is perfect for outdoor entertaining or a safe haven for pets and [...]

# **Building Details**

Building Area Total: 1276 sq ft Construction Materials: Block, Vinyl Siding

**Architectural Style:** Traditional **Sewer:** Public

**Heating:** Forced Air **Stories:** 2

**Roof:** Composition Basement: Full